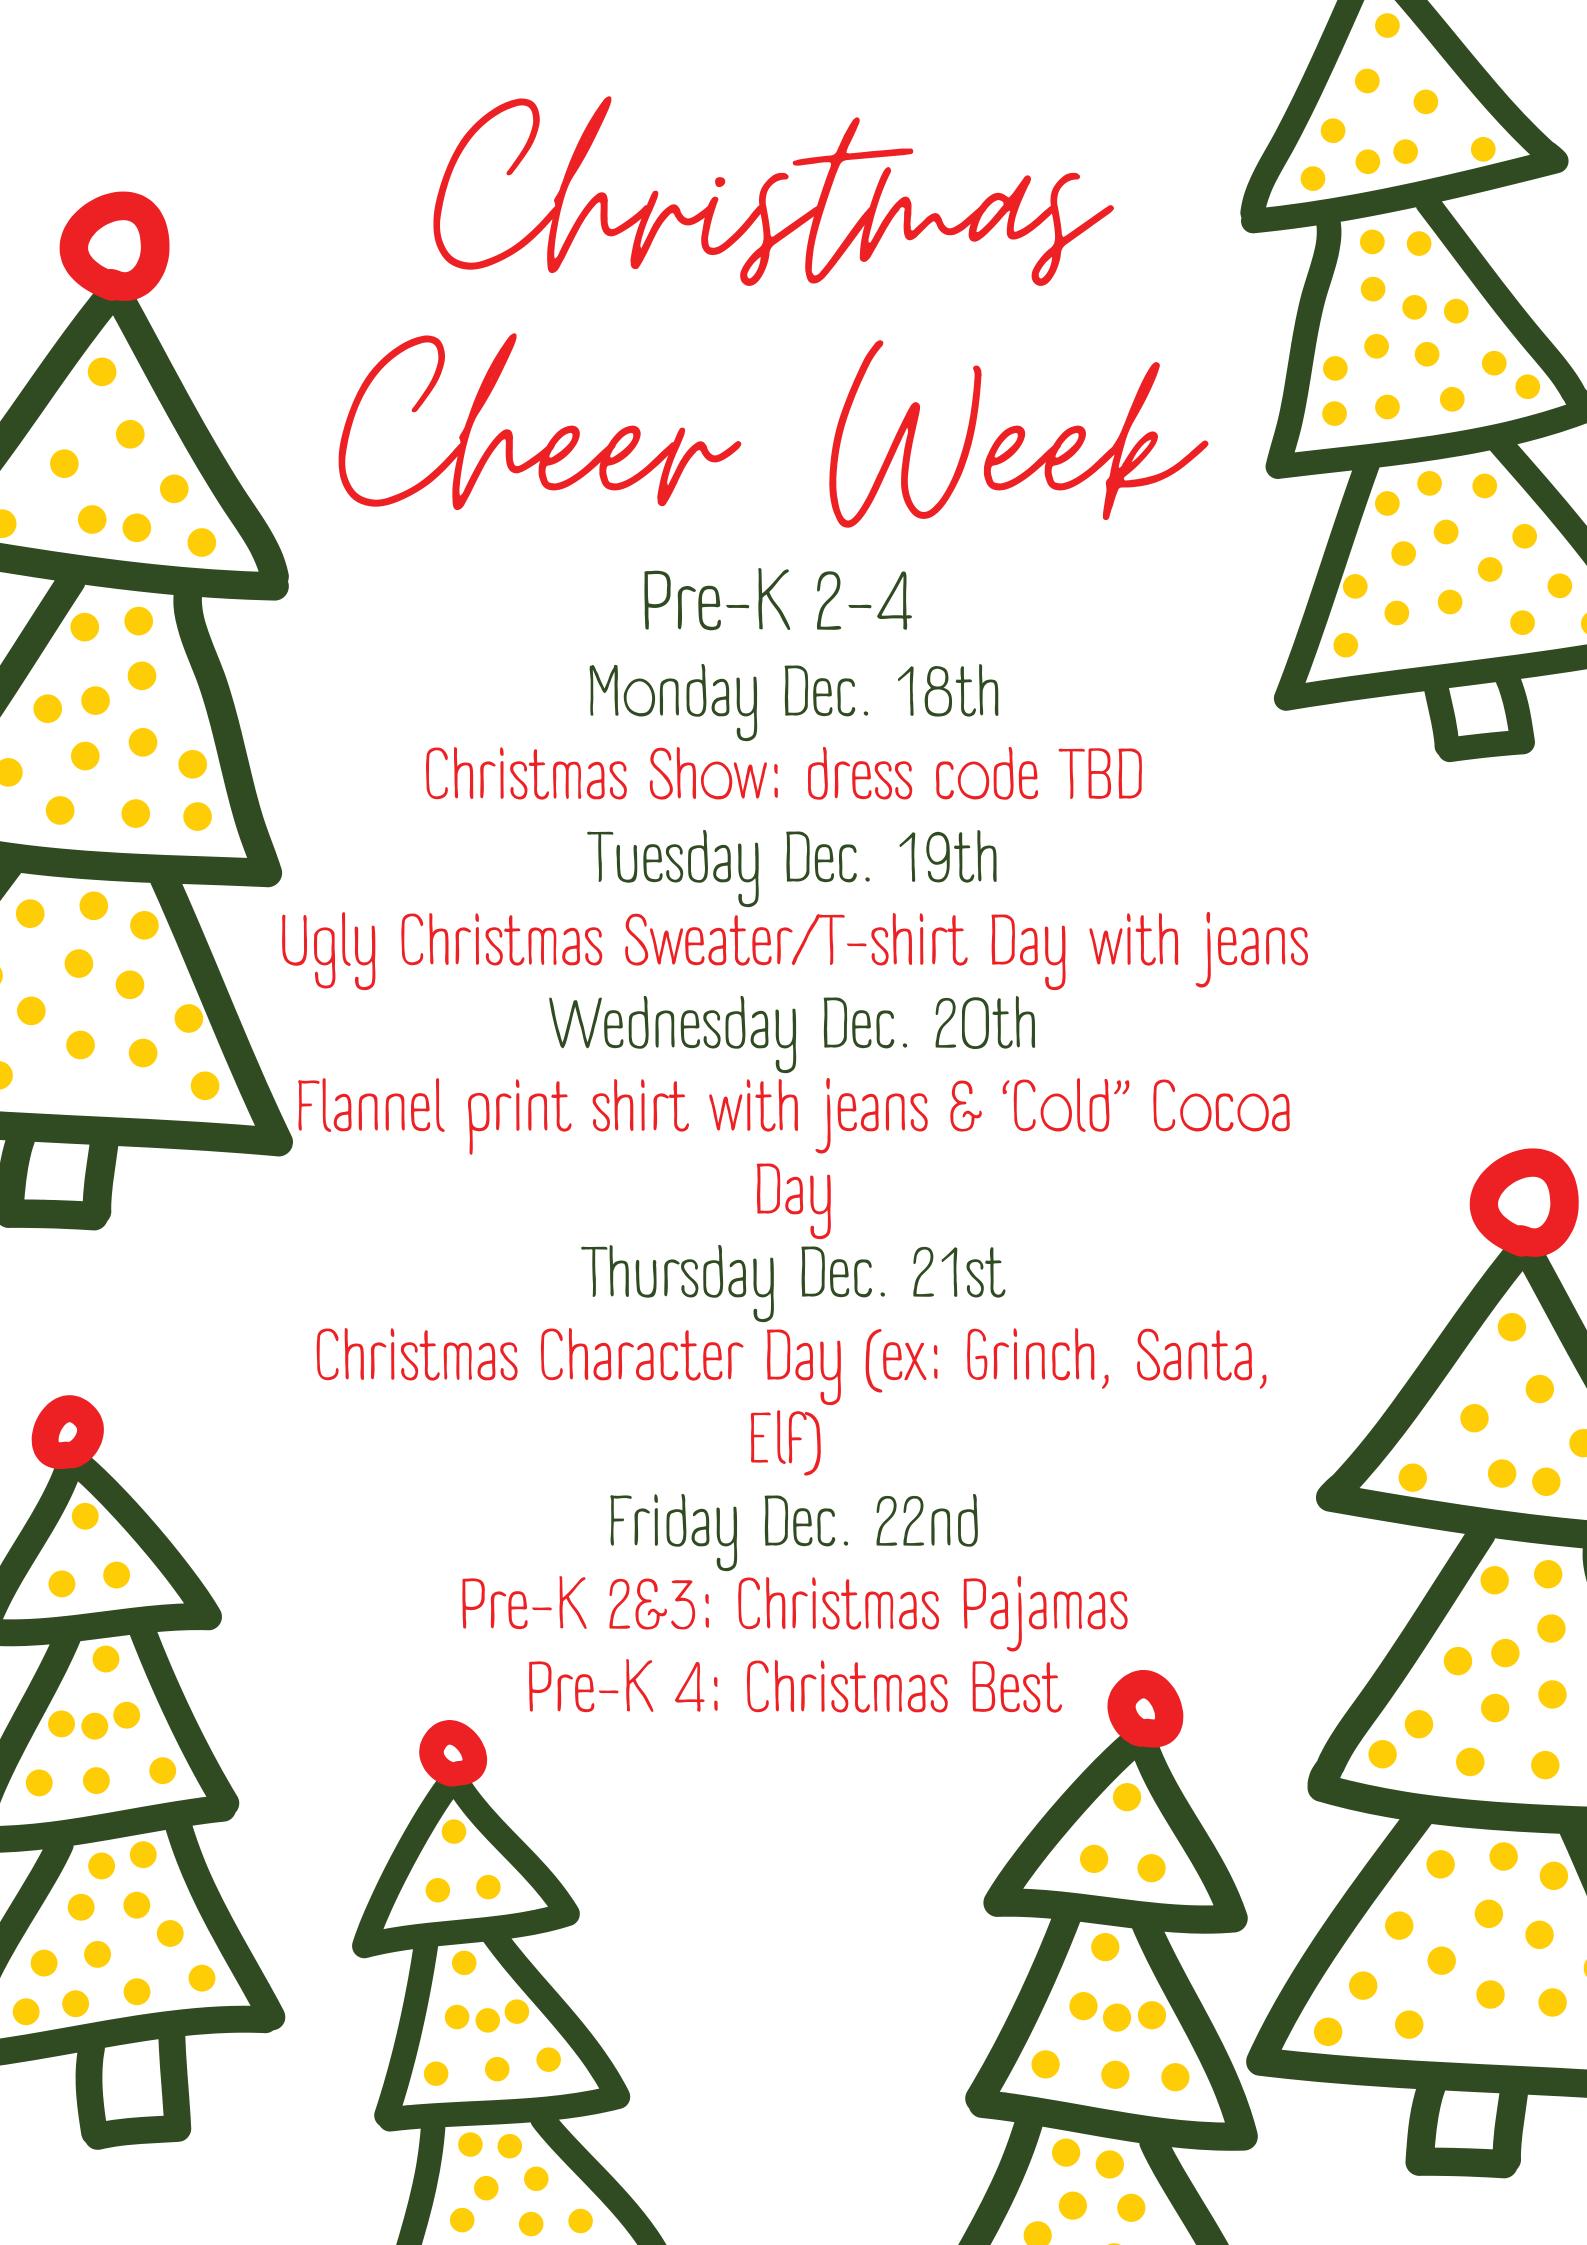

## Christmas Cheer Week K-8th

Monday 12/18- Two the Night before christmas Wear your festive Christmas PJs.

Tuesday 12/19- Lt it snow, Lt it snow, Lt it snow! Wear an "ugly" Christmas shirt or sweater with jeans.

Wednesday 12/20-DCK the Halls with Flannel Get decked out in a flannel shirt with jeans & Christmas accessories. (Ex.: hats, reindeer antlers, lights, socks)

Thursday 12/21- ROCKING AROUND the Christmas Tree Dress like your favorite Christmas—themed character. (Jesus, Mary, Joseph, Santa, Snowman, Reindeer, Grinch)

Friday 12/22- Sicish Bells ring, Are you glistening? Wear your "Christmas Best" to attend our School Mass.

our School Mass.
All attire must be appropriate for school. On the day of your Christmas show, please wear your Christmas show attire.